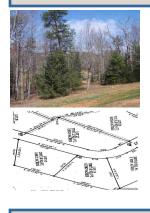

# **REMARKS**

Easy access off the Valley floor on this gently sloping lot with 4 Bedroom Septic Approval. Lot lays very well for a walkout basement. Building site is already clear with trees on the back of the lot and the Eastern side. Views of Little Roundtop Mountain. Mixed use in this development of rental cabins and permanent resident/vacation homes. A good value in Wears Valley for a 4 bedroom septic lot & easy build site.

#### **ADDENDUM**

Owner/Agent. \$1,000 bonus to selling agent/broker. See associated documents for septic permit issued from Sevier County Health Dept., restrictions, and other related documents. Have building floorplans for house specifically designed to maximize Lot #27's view, road frontage, and lay of the land. Will provide if interested.